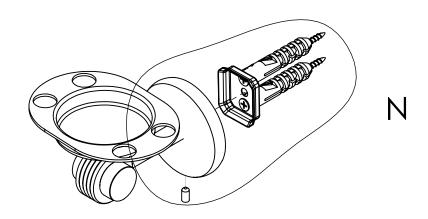

# INSTALLATION INSTRUCTIONS

**Step 2:** Attach Bracket to Mounting Plate.

Place bracket on mounting plate and secure by tightening set screw as shown below.