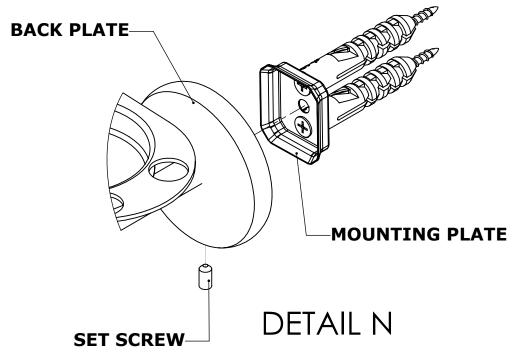

# INSTALLATION INSTRUCTIONS

**Step 2:** Attach Bracket to Mounting Plate.

Place bracket on mounting plate and secure by tightening set screw as shown below.