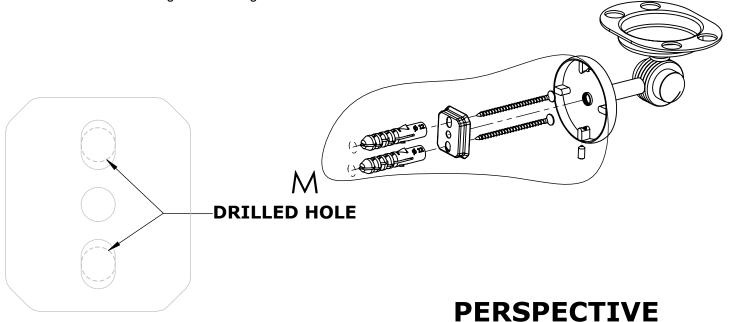

### Step 1: Drill holes in Wall for screw anchors and attach Mounting Plate to Wall

Determine your desired location for installation and make a mark for the location of the mounting plate. Remove mounting plate from backplate by loosening set screw in backplate as pictured below. Place center hole of mounting plate over mark made above. Make 2 marks where mounting screws will be placed as shown below. Drill hole at each of the marks. (You may substitute other style mounting anchors or screws if desired). Place anchors into the holes made. Place mounting plate over holes and secure to mounting surface using screws as shown below.