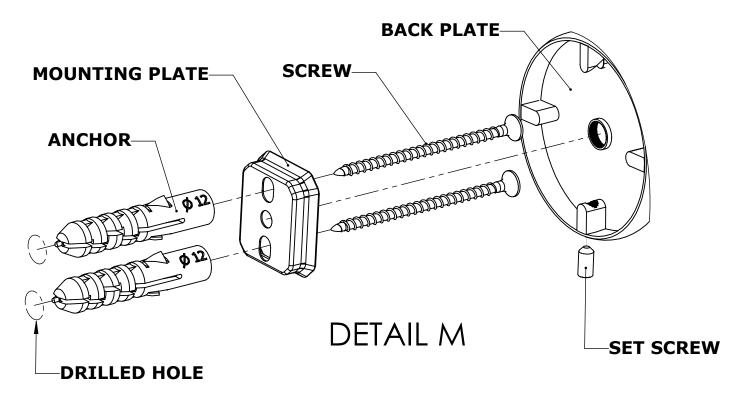

### Step 1: Drill holes in Wall for screw anchors and attach Mounting Plate to Wall

Determine your desired location for installation and make a mark for the location of the mounting plate. Remove mounting plate from backplate by loosening set screw in backplate as pictured below. Place center hole of mounting plate over mark made above. Make 2 marks where mounting screws will be placed as shown below. Drill hole at each of the marks. (You may substitute other style mounting anchors or screws if desired). Place anchors into the holes made. Place mounting plate over holes and secure to mounting surface using screws as shown below.